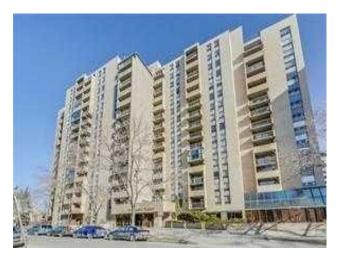

## 1010, 924 14 Avenue SW Calgary, Alberta

MLS # A2207233

\$219,900

Beltline Division: Type: Residential/High Rise (5+ stories) Style: Apartment-Single Level Unit Size: 972 sq.ft. Age: 1981 (44 yrs old) **Beds:** Baths: 1 full / 1 half Garage: None Lot Size: Lot Feat:

Inclusions: N/A

\*\*JUDICAL LISTING\*\* Welcome to Dorchester Square, with a prime downtown location offering convenience for shopping and dining. This spacious 2-bedroom, 1-bath condo on the 10th floor offers downtown and city views from its prime corner suite location. Lots of large windows flood the space with natural light, while the private balcony provides the perfect spot to take in Calgary's stunning skyline. Located in the heart of the Beltline, this home is surrounded by top-tier restaurants, trendy bars, and boutique shops, placing you in the center of the city's most vibrant community. Dorchester Square is a well-managed concrete building featuring a fully equipped fitness center with a squash court, a social/games room, a billiards room, a recreation lounge, a beautifully landscaped outdoor courtyard, and a second-floor patio for relaxing or socializing. With easy access to transit, parks, and the downtown core, this Beltline gem offers the perfect blend of style, convenience, and urban energy. Don't miss this incredible opportunity