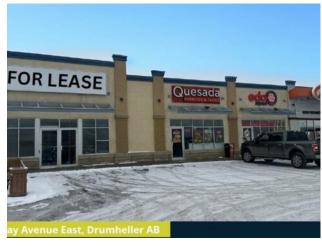

## 400A, 650 South Railway Avenue Avenue E Drumheller, Alberta

MLS # A2207249

**Heating:** 

Floors:

Roof: Exterior:

Water:

Sewer:

Inclusions:

## \$18 per sq.ft.

Bankview

Retail

Division:

Type:

Bus. Type:

Sale/Lease: For Lease

Bldg. Name: South Railway Plaza

Bus. Name: 
Size: 6,480 sq.ft.

Zoning: HWY-C

Addl. Cost: 
Based on Year: 
Utilities: 
Parking: 
Lot Size: 
Lot Feat: -

Join National tenants Edo Japan, A&W and Quesada Burritos & Tacos in this beautiful plaza on a high traffic corridor in Drumheller. Landlord is asking \$18psf with \$9.15psf operating costs and the space is available immediately. Prime visibility for your businesses signage with 9,000 vehicles per day. The space is built out for office, but all several retail uses are permitted under HWY-C zoning. Landlord is seeking a tenant for a 5-10 year term. There is a lot of parking available within the plaza and several amenities and established businesses around including Canadian Tire, McDonald's and Boston Pizza. Call for more information or to set up a tour. Thank you!