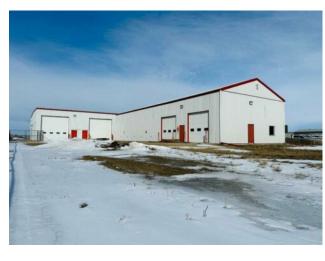

Stand alone mostly shop, with office, on 1.05 fenced acres. Shop has 600 amp power with 2) 16' X 16' and 2)12' X 12' automatic overhead doors +sumps. Shop is set up with high end make up air and upgraded lights. The office space has AC and features reception area, 3 private offices on main floor (1 in shop) and 3 upstairs, has separate office and shop bathrooms + shower and a kitchenette/ staff room. Front parking lot is paved. Very close to the airport and Hwy 43. Base Rent is \$13,480.83 plus additional rent of \$4590.61 for a Total of \$18,071.44/month plus GST. Shareholder of owner is a licensed Realtor in Alberta.