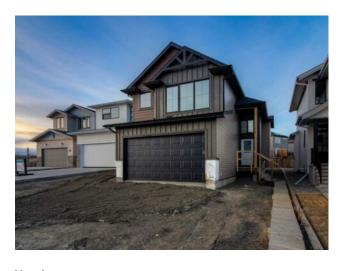

## 710 Violet Place W Lethbridge, Alberta

MLS # A2207372

\$499,900

Division: Country Meadows Estates Residential/House Type: Style: Bi-Level Size: 1,316 sq.ft. Age: 2025 (0 yrs old) **Beds:** Baths: Garage: Concrete Driveway, Double Garage Attached, Front Drive, Garage Door Open Lot Size: 0.10 Acre Lot Feat: Rectangular Lot

Inclusions: N/A

Bi-level alert!! Welcome to the "Glenbarr" model by Stranville Living Master Builder, located in the desirable West Lethbridge community of Country Meadows. Tucked on the northern edge of West Lethbridge, Country Meadows boasts a tag line of "10 Minutes To Anywhere", which is pretty accurate considering it's convenient access to Metis Trail, University Drive, and the Crowsnest Trail. Directly to the south of Country Meadows, you'll find a K-5 public school scheduled to open in the fall of 2025, and continuing south, the Cavendish Farms Centre with two ice arenas and the Lethbridge Curling Club. Connected to the Cavendish Farms Centre is the Cor Van Raay YMCA with it's state of the art Aquatic Center, Fitness Center, and even a Licensed Child Care Center. This bi-level model greets you with a fantastic foyer up to your main living area with a beautiful kitchen, dining room, and living area. The main floor includes a beautifully appointed kitchen with "Supermat" cabinets by Adora, fully tiled backsplash with matte black accents, and quartz countertops for both the base cabinets and island. Stranville Living's top tier appliance package includes a seamlessly integrated paneled Fisher & Paykel fridge, paneled dishwasher, induction cooktop, built-in hood fan, and a stainless steel wall oven and microwave combo unit. A triple-wide sliding patio door off the dining room exits onto your future deck and into your backyard that includes partial fencing. The kitchen, dining, and living rooms on the main floor include vaulted ceilings that provide an openness that flat ceilings simply can't offer. The main floor is finished by two additional bedrooms, a 3-piece bathroom, and a staircase leading to your secluded primary suite, located adjacent to the laundry closet. The large primary bedroom includes a walk-in closet and 4-piece ensuite that boasts a walk-in shower with tiled walls, a