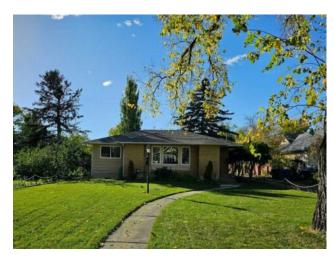

## 2206 19 Street Coaldale, Alberta

MLS # A2207402

\$379,900

| Division: | NONE                                |        |                   |
|-----------|-------------------------------------|--------|-------------------|
| Type:     | Residential/House                   |        |                   |
| Style:    | Bungalow                            |        |                   |
| Size:     | 1,040 sq.ft.                        | Age:   | 1957 (68 yrs old) |
| Beds:     | 4                                   | Baths: | 1 full / 1 half   |
| Garage:   | See Remarks, Single Garage Attached |        |                   |
| Lot Size: | 0.17 Acre                           |        |                   |
| Lot Feat: | Corner Lot, Front Yard, Gazebo      |        |                   |

Features: Built-in Features, Ceiling Fan(s), French Door, Storage

Inclusions: Washer/Dryer, Stove, Refrigerator

Step into comfort, space, and functionality with this beautifully maintained 4-bedroom, 2-bathroom family home—perfectly situated in a peaceful neighborhood with nearby restaurants, a school and a church! Inside, you'll find a bright and inviting layout featuring stainless steel appliances, spacious areas, and elegant French doors that open to the living room, filling the home with natural light. Whether you're hosting friends or enjoying family time, the open feel makes everyday living a joy. The fully finished basement offers a generous rec room and a dedicated office—ideal for working from home, hobbies, or movie nights. Step outside and discover a backyard designed for both relaxation and entertaining, complete with a wooden gazebo and a rare RV/camper parking pad—perfect for weekend adventurers or extra vehicle storage. This well-kept gem is move-in ready, with thoughtful details and timeless features throughout. A perfect match for growing families or anyone looking to settle into a safe, connected community.