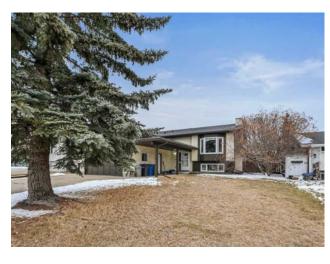

## 127 Metcalf Avenue Red Deer, Alberta

MLS # A2207516

\$424,900

| Division: | Morrisroe Extension                                                        |        |                   |  |  |  |
|-----------|----------------------------------------------------------------------------|--------|-------------------|--|--|--|
| Type:     | Residential/House                                                          |        |                   |  |  |  |
| Style:    | Bi-Level                                                                   |        |                   |  |  |  |
| Size:     | 1,242 sq.ft.                                                               | Age:   | 1983 (42 yrs old) |  |  |  |
| Beds:     | 4                                                                          | Baths: | 3                 |  |  |  |
| Garage:   | Double Garage Attached                                                     |        |                   |  |  |  |
| Lot Size: | 0.17 Acre                                                                  |        |                   |  |  |  |
| Lot Feat: | Backs on to Park/Green Space, City Lot, Front Yard, Interior Lot, Landscap |        |                   |  |  |  |