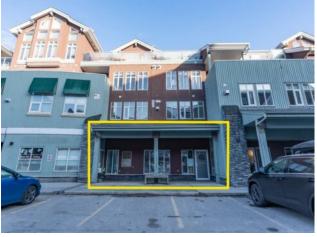

Discover an exceptional opportunity to establish your business in the heart of Canmore! This 828 sq. ft. commercial office space is ideally situated in a central location with ample customer parking, ensuring convenience for both clients and staff. Perfect for busiensses such as a medical clinic, professional office, accounting firm, or small retail business, this space offers excellent accessibility. Located in a well-maintained building that serves both short-term rental guests and full-time residents, your business will benefit from steady foot traffic and a thriving local and tourist economy. This is a rare opportunity to secure a professional space in one of Alberta's most desirable mountain communities.