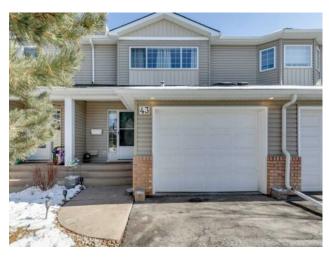

## 43 Chaparral Ridge Terrace SE Calgary, Alberta

MLS # A2207662

\$449,900

Division: Chaparral Residential/Five Plus Type: Style: 2 Storey Size: 1,260 sq.ft. Age: 1998 (27 yrs old) **Beds:** Baths: 1 full / 1 half Garage: Single Garage Attached Lot Size: 0.04 Acre Lot Feat: Back Yard, Cul-De-Sac, Front Yard, Garden

**Features:** Breakfast Bar, Ceiling Fan(s), Closet Organizers, Dry Bar, Granite Counters, Open Floorplan, Pantry, Storage, Walk-In Closet(s)

Inclusions: N/A

<sup>\*\*</sup> Open House, Sat, April 19, 3-5pm \*\* Discover the perfect blend of comfort and convenience in this inviting Chaparral Estates townhome. Step into a space where warm, natural light illuminates beautiful hardwood floors and elegant granite countertops, creating an atmosphere of cozy charm. The heart of the home, a well-appointed kitchen, boasts gleaming stainless steel appliances and ample space for your inner chef. Entertaining is effortless in the open-concept living and dining areas, where a corner gas fireplace adds a touch of warmth on cooler days. Upstairs, two spacious bedrooms offer peaceful retreats, with the primary bedroom featuring a walk-in closet and access to a well-appointed 4-piece bathroom. A versatile bonus room provides flexibility for a home office, media room, or play area. The fully finished basement offers over 500 sq ft of additional living space. Imagine movie nights, game days, or home gym – the possibilities are endless. Extend your living space outdoors with a private rear yard, designed for zero-maintenance enjoyment. An attached single garage provides secure parking and storage, adding to the convenience of this lock-and-leave lifestyle. Situated in the desirable Chaparral Estates, this townhome offers easy access to Stoney Trail, a wealth of amenities, scenic walking paths, and reputable schools. This is more than just a home; it's your haven of comfort and convenience, perfect for a low-maintenance lifestyle without sacrificing space or style.