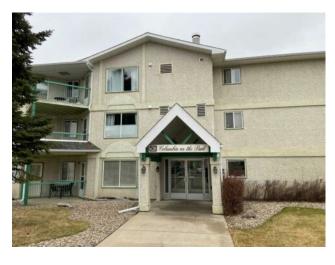

## 205, 620 Columbia Blvd West Lethbridge, Alberta

MLS # A2207901

\$200,000

| Division: | Varsity Village                    |        |                   |
|-----------|------------------------------------|--------|-------------------|
| Type:     | Residential/Low Rise (2-4 stories) |        |                   |
| Style:    | Apartment-Single Level Unit        |        |                   |
| Size:     | 835 sq.ft.                         | Age:   | 1993 (32 yrs old) |
| Beds:     | 2                                  | Baths: | 1                 |
| Garage:   | Electric Gate, Off Street          |        |                   |
| Lot Size: | -                                  |        |                   |
| Lot Feat: | -                                  |        |                   |

Inclusions: N/A

Welcome to Columbia on the Park. One of the most sought after condos on the west side!! This 2nd floor unit has a nice south facing deck overlooking Rutgers Park. Lots of light comes into this great space. Large master bedroom and Living room/dining. Open floor plan. Gated parking and assigned parking stall. Washer and dryer are just over a year old. The condo has a nice fitness room and common spaces to use. The elevator will make your move in a little easier!