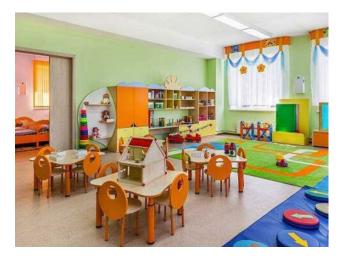

Inclusions: NA

**Heating:** 

Floors:

Roof: **Exterior:** 

Water:

Sewer:

An excellent opportunity to own a brand-new daycare facility in the heart of Didsbury, Alberta. This 4,600 sq ft space is currently under construction and will be fully completed prior to possession once a potential buyer is confirmed or the property goes under contract. Buyers have the flexibility to choose from our professionally designed layout or bring their own vision to life. The space includes a fully equipped kitchen, child-friendly washrooms, and a spacious indoor/ Outdoor play area designed with safety and fun in mind. Separate office rooms for teachers and staff ensure a professional work environment, while ample parking accommodates both staff and parents. The property also features brand-new electrical wiring and infrastructure, making it a turnkey solution for those looking to open or expand a childcare business. This is a rare chance to invest in a purpose-built daycare in a growing, family-focused community.