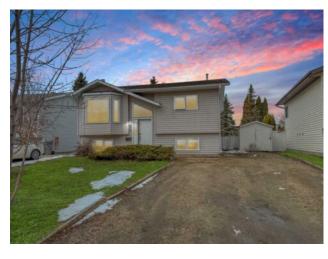

## 6410 Poplar Drive Grande Prairie, Alberta

MLS # A2208074

\$299,500

| Division: | Country Club Estates             |        |                   |  |  |
|-----------|----------------------------------|--------|-------------------|--|--|
| Туре:     | Residential/House                |        |                   |  |  |
| Style:    | Bi-Level                         |        |                   |  |  |
| Size:     | 995 sq.ft.                       | Age:   | 1987 (38 yrs old) |  |  |
| Beds:     | 3                                | Baths: | 2 full / 1 half   |  |  |
| Garage:   | Parking Pad                      |        |                   |  |  |
| Lot Size: | 0.14 Acre                        |        |                   |  |  |
| Lot Feat: | Back Yard, Few Trees, Landscaped |        |                   |  |  |
|           |                                  |        |                   |  |  |