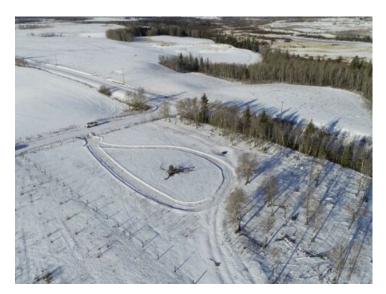

Country living and convenience are what you will find with this exceptional 85+acre parcel just minutes from town. This stunning property features mature trees, a natural creek (Wolf Creek), and a peaceful setting, making it an ideal location to build your dream home in the country. It is conveniently located between Highway 2 and Highway 2A. With prime building sites and easy access to town, you can enjoy rural tranquility without sacrificing convenience. Future road improvements in 2025 include plans for three new bridges and pavement, enhancing accessibility, while power and gas are at the property line; providing a head start for your construction plans. The land offers endless possibilities, from creating a hobby farm to utilizing as grazing land or even pursuing subdivision opportunities. This picturesque land is a rare find that presents natural beauty, practicality, and a prime location.