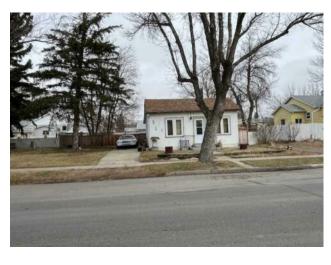

## 1425 6 Avenue N Lethbridge, Alberta

MLS # A2208117

\$169,900

| Division: | NONE              |        |                   |  |  |
|-----------|-------------------|--------|-------------------|--|--|
| Type:     | Residential/House |        |                   |  |  |
| Style:    | Bungalow          |        |                   |  |  |
| Size:     | 676 sq.ft.        | Age:   | 1953 (72 yrs old) |  |  |
| Beds:     | 1                 | Baths: | 1                 |  |  |
| Garage:   | None              |        |                   |  |  |
| Lot Size: | 0.11 Acre         |        |                   |  |  |
| Lot Feat: | Other             |        |                   |  |  |

**Features:** See Remarks

Inclusions: N/A

Looking for a home on a nice sized lot? here you go! Older 1 bed 1 bath home located on a bigger lot in North side Lethbridge. So many options for you with this one... rental, build new or renovate. Great location ~ close to schools, shopping, walking, parks and more.