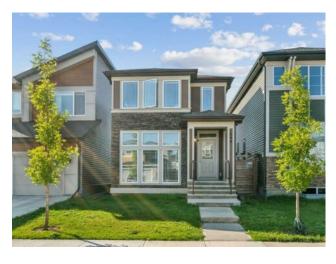

## 544 Belmont Heath SW Calgary, Alberta

MLS # A2208120

\$610,000

| Division: | Belmont                               |        |                  |
|-----------|---------------------------------------|--------|------------------|
| Type:     | Residential/House                     |        |                  |
| Style:    | 2 Storey                              |        |                  |
| Size:     | 1,527 sq.ft.                          | Age:   | 2018 (7 yrs old) |
| Beds:     | 3                                     | Baths: | 2 full / 1 half  |
| Garage:   | Parking Pad                           |        |                  |
| Lot Size: | 0.01 Acre                             |        |                  |
| Lot Feat: | Back Lane, Back Yard, Rectangular Lot |        |                  |

Features: Kitchen Island, Quartz Counters

Inclusions: None

Welcome to your dream home in the heart of Belmont, Calgary! This stunning 2-story detached house offers the perfect blend of modern living and comfort. Three generously sized bedrooms provide ample space for relaxation and privacy. The primary bedroom features a luxurious ensuite bathroom for your convenience. Two full bathrooms and a convenient half-bath ensure comfort for the whole family. A modern kitchen equipped with stainless steel appliances, plenty of counter space, and a breakfast bar. The open-concept living and dining areas are perfect for entertaining guests or enjoying family time. A private backyard offers a great space for outdoor activities and gardening. There is a space for future garage development. Nestled in the desirable Belmont area, you'll enjoy easy access to parks, schools, shopping centers, and major roadways. This home is ideal for families looking for a serene and vibrant community. Don't miss the opportunity to make it yours!