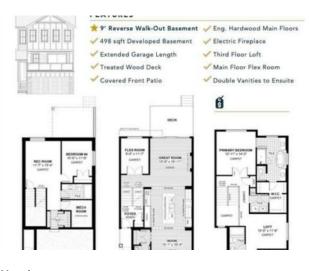

Features: Double Vanity, High Ceilings, Kitchen Island, No Animal Home, No Smoking Home, Open Floorplan, Pantry, Quartz Counters

Inclusions: N/A

Unlock Your First Home with the GST Rebate! ?? The First-Time Home Buyers' GST Rebate could save you up to \$50,000 on a new home! You must be 18+, a Canadian citizen or permanent resident, and haven't owned or lived in a home you or your spouse/common-law partner owned in the last four years. This is a LIMITED-TIME opportunity— Homes placed under contract after May 27, 2025 are eligible, Terms and conditions are subject to the Government of Canada/CRA rules and guidelines. Meet the Winslow, Built by Master Builder Douglas Homes! Nestled in the highly sought-after community of Crimson Ridge, this stunning new build offers the perfect blend of luxury, comfort, and nature. Backing onto scenic walking paths and the prestigious Lynx Ridge Golf Course, this home provides breathtaking views and an unparalleled sense of tranquility. Spanning over 2,500 sqft. of developed living space, this open-concept design is crafted with quality finishings and modern elegance. Hardwood floors flow seamlessly throughout the main level, leading to a great room with a cozy fireplace, an inviting dinette, and a chef-inspired kitchen featuring an oversized island, quartz countertops, stylish cabinetry, and five stainless steel appliances, including a gas stove. A walk-in pantry adds convenience, while the flex room—ideal as an office or den—offers additional versatility. Step outside to enjoy the expansive 20' x 10' covered patio - perfect for entertaining or unwinding in nature. Upstairs, the home continues to impress with three spacious bedrooms, a loft-style bonus room, and a dedicated laundry room. The primary suite is a true retreat, featuring a luxurious 5-piece ensuite with a soaker tub, separate glass shower, double vanities, and a generous walk-in closet. The fully finished basement extends the living space

with a large recreational room, an additional bedroom, and a full bathroom, making it perfect for guests or family gatherings. With 9 ft.