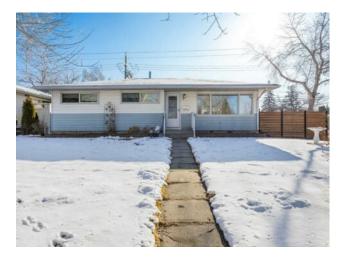

## 145 Waskatenau Crescent SW Calgary, Alberta

Inclusions: N/A

NEIGHBOURING PROPERTY ALSO AVAILABLE! Opportunity knocks in Westgate! This charming bungalow sits on a sprawling 60 x 100 ft corner lot, offering endless potential for renovations or redevelopment in one of Calgary's most established and sought-after communities. Whether you're an investor, builder, or looking to create your dream home, this property delivers unmatched possibilities. The existing bungalow features a 2-bedroom illegal basement suite with a separate entrance, ideal for generating rental income while planning your next move. The main floor offers a classic layout with spacious living areas and large windows that fill the space with natural light. Outside, mature landscaping enhances privacy and curb appeal, giving the home a welcoming feel. Location is everything, and this property truly delivers! Steps away from Westgate's great amenities, you'll enjoy quick access to LRT, top-rated schools, shopping, and popular restaurants. Plus, outdoor enthusiasts will love the proximity to Edworthy Park, Bowness Park, and countless pathways. For those with an eye for future development, the neighbouring property is also for sale, presenting a rare opportunity to acquire a significant parcel for a multi-property project. Whether you envision renovating to create your ideal home or leveraging the lot for redevelopment, this Westgate gem offers unparalleled potential. Don't miss your chance—contact realtor for more details!