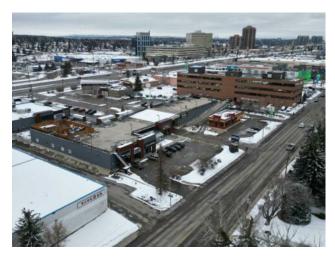

## 10408, 10440 Macleod Trail SE Calgary, Alberta

MLS # A2208475

## \$32 per sq.ft.

Willow Park Division: Retail Type: **Bus. Type:** Sale/Lease: For Lease Bldg. Name: Century Park Plaza **Bus. Name:** Size: 10,192 sq.ft. Zoning:

**Heating:** Addl. Cost: Central, Natural Gas Floors: **Based on Year:** Roof: **Utilities:** Concrete **Exterior:** Parking: Water: Lot Size: 3.69 Acres Sewer: Lot Feat: Inclusions:

NA

Prime Anchor Tenant opportunity Grocery, Retail, Medical, Pharmacy, Financial, Professional. etc. available within Century Park Plaza, May 1, 2025. Up to 10,192 sq. ft. of flexible space. Subdivision considered, Key Highlights Include: highly sought after affluent community of Willow Park, Prime exposure high visibility location with signage opportunities along high traffic corridor. Impressive recently renovated Centre offering tall glass storefront, high ceilings, and modern bright open space. Convenient ample parking including upper level parkade. The community, established tenants and high traffic exposure and signage along Macleod Trail and Bonaventure Drive great a strong draw to the Centre. This space is currently tenant-occupied and available by appointment only. Please do not disturb current tenants.