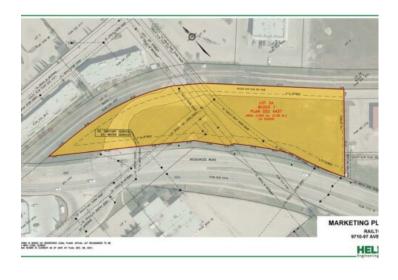

2.38 acres zoned Commercial use, conveniently located in the heart of the City, in the very popular Junction Point Village. Close to the Royal Bank and just off Resources Road, these lots are the perfect location for Commercial / Retail condos or a great area to start up or re-locate your business! Can build to suit!!!