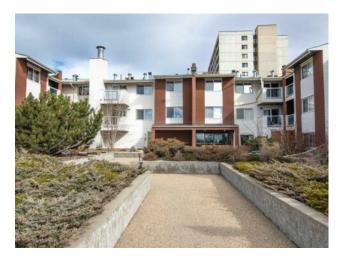

## 38, 9640 92 Avenue Grande Prairie, Alberta

MLS # A2208806

\$129,900

Division: Highland Park Residential/Low Rise (2-4 stories) Type: Style: Apartment-Single Level Unit 932 sq.ft. Size: Age: 1980 (45 yrs old) **Beds:** Baths: Garage: Stall Lot Size: Lot Feat:

Welcome to this beautifully maintained 2 bedroom, 1 bathroom condo located on the desirable third floor in Brodie Manor, an adult living complex. Offering a bright and spacious layout, this unit features an open concept living and dining area, a modern kitchen with stainless steel appliances, and a private balcony perfect for enjoying your morning coffee. The primary suite boasts a large walk-in closet while the second bedroom is ideal for guests or a home office. There is a full bathroom plus storage space. With laundry on each floor, secure building access, and convenient parking, this condo offers comfort, convenience, and style on one perfect package. Book your showing today!