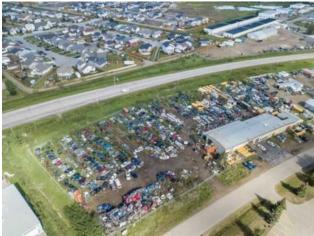

Floors: Roof:

Exceptional Commercial Opportunity – Prime Highway Exposure! Presenting Lake City Services, a well-established and reputable business offering recylced parts sales, car recycling, towing services, mechanical work and more. Located just off Highway 20, offering outstanding visibility with 500 feet of highway frontage and quick access to downtown and all major transportation routes. The main facility spans approximately 10,000 sq. ft., featuring a functional mezzanine and dedicated office space. An additional 1,600 sq. ft. detached shop provides flexible workspace, ideal for expansion or specialized operations. Currently holds majority of parts removed from vehicles. Situated on 3.2 acres, this property offers tremendous potential for further development to accommodate a variety of commercial or industrial ventures. The sale includes the business, assets, inventory, multiple tow trucks, and all related equipment—offering a true turnkey operation. Additional highlights: Pre-approved subdivision of a 1-acre parcel to the south of the main buildings presents future flexibility or resale potential. A ½-acre parcel to the north may also be available for negotiation, further enhancing growth opportunities.