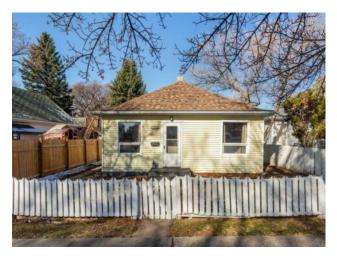

## 222 18 Street N Lethbridge, Alberta

MLS # A2209008

\$242,500

Westminster Division: Residential/House Type: Style: Bungalow Size: 859 sq.ft. Age: 1910 (115 yrs old) **Beds:** Baths: Garage: Gravel Driveway, Off Street Lot Size: 0.09 Acre Lot Feat: Back Lane

Features: Built-in Features

Inclusions: Fridge, Stove, Microwave, Washer/Dryer, security system

Check out this ADORABLE detached bungalow just perfect for first-time homebuyers trying to break into homeownership or downsizers alike. It's more recent renovations includes a new roof, furnace (2020), hot water tank (2021), flooring, electrical, and plumbing so you can move in without having to worry about any major repairs! There is also an additional gravel parking pad in the back with a fully fenced yard for the doggos. What more do you need? The central location makes it easy to get to shops, restaurants, and other amenities. Call your favourite Realtor today to book a showing!