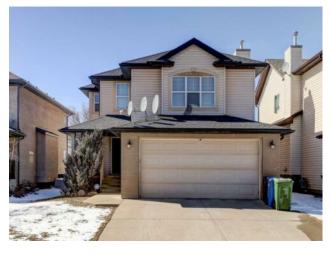

## 112 Cougarstone Manor SW Calgary, Alberta

MLS # A2209088

\$899,000

| Division: | Cougar Ridge                |        |                   |  |  |  |
|-----------|-----------------------------|--------|-------------------|--|--|--|
| Type:     | Residential/House           |        |                   |  |  |  |
| Style:    | 2 Storey                    |        |                   |  |  |  |
| Size:     | 2,257 sq.ft.                | Age:   | 2004 (21 yrs old) |  |  |  |
| Beds:     | 3                           | Baths: | 2 full / 1 half   |  |  |  |
| Garage:   | Double Garage Attached      |        |                   |  |  |  |
| Lot Size: | 0.11 Acre                   |        |                   |  |  |  |
| Lot Feat: | Back Yard, Landscaped, Lawn |        |                   |  |  |  |
|           |                             |        |                   |  |  |  |