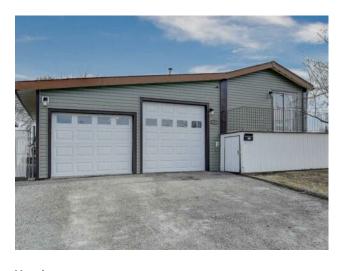

## 9602 120a Avenue **Grande Prairie, Alberta**

MLS # A2209118

\$299,900

| Division: | Crystal Ridge                                                          |        |                   |  |  |
|-----------|------------------------------------------------------------------------|--------|-------------------|--|--|
| Type:     | Residential/Manufactured House                                         |        |                   |  |  |
| Style:    | Bungalow                                                               |        |                   |  |  |
| Size:     | 1,162 sq.ft.                                                           | Age:   | 1988 (37 yrs old) |  |  |
| Beds:     | 3                                                                      | Baths: | 2                 |  |  |
| Garage:   | Double Garage Attached, Driveway, Front Drive, Garage Door Opener,     |        |                   |  |  |
| Lot Size: | 0.13 Acre                                                              |        |                   |  |  |
| Lot Feat: | Back Yard, City Lot, Corner Lot, Few Trees, Front Yard, Landscaped, La |        |                   |  |  |
|           |                                                                        |        |                   |  |  |

Inclusions:

N/A

COMPLETELY RENOVATED!! Like-New 3 Bed, 2 Bath Home with 22 x 25 heated garage on a Prime Corner Lot! This stunning 3 bedroom, 2 bathroom home has been completely renovated inside and out—offering the perfect blend of modern comfort and functionality. Located on a spacious corner lot, this home boasts a bright open-concept layout filled with natural light, featuring a sky light that adds warmth and charm throughout the living space. Built with quality in mind, the home features 2x6 insulated, drywalled walls for added energy efficiency and durability. Enjoy the convenience of a double car heated garage, plus RV parking for your outdoor lifestyle. The private, fully fenced yard is ideal for families, pets, or simply relaxing in your own outdoor space. With all the updates and thoughtful finishes, this home feels just like new— without the new price tag. Move-in ready and packed with value! Shingles and siding were done 1.5 years ago, windows were done a few years prior.