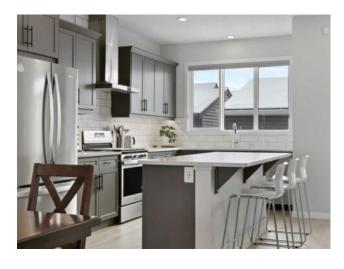

Features: Breakfast Bar, Chandelier, Closet Organizers, Granite Counters, High Ceilings, Kitchen Island, Open Floorplan, Pantry, Storage, Vinyl Windows, Walk-In Closet(s)

Inclusions: Bonus room Mount for TV

\*\* Great Value & Quick Move In \*\* Double Car Garage \*\* 1800+ Sq Ft of luxury living space \*\* Upper 3 Bedroom + Bonus room home \*\* Park Front Location with a sunny south-facing back yard \*\* Immaculately maintained, bright and open plan. Modern design 2-story home located in the heart of the Award-winning Seton community. GOURMET KITCHEN - CHEF'S DELIGHT! Custom features include upgraded grey wood shaker style cabinet doors, an Efficient family-approved layout with stainless steel appliances, gas stove, a central island with a flush eating bar and microwave shelf, an under-mount stainless steel sink with a large window above, white quartz countertops, white subway tile backsplash, and stainless steel hood fan. Spacious dining room and great room combo, all with 9 ceilings. The larger floor plan offers an oversized front foyer and staircase landing. Super bright design!! All flooring is upgraded with LVP on the main floor, tile floors in the upper baths, and high-quality carpet on the stairs + bedrooms. BONUS: An upstairs bonus room is perfect for a home office, spare bedroom, or extra TV room. Three generously sized bedrooms & 2.5 bathrooms. NOTE: The primary bedroom offers south views, a private ensuite & oversized closet. Other upgrades: unspoiled basement, front covered entry, 24' x 22' Double car garage with lots of room for extra street parking. Excellent curb appeal, fully landscaped with fencing, rear 18'x 10' wood deck! Please feel free to call your friendly REALTOR(R) to view - QUICK possession date.