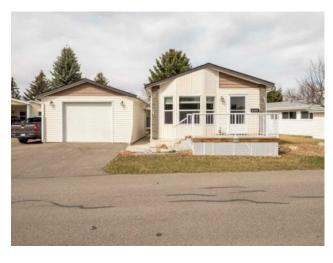

## 2926 29 Street S Lethbridge, Alberta

MLS # A2209163

\$279,900

| Division: | Parkbridge Estates        |        |                   |
|-----------|---------------------------|--------|-------------------|
| Туре:     | Mobile/Manufactured House |        |                   |
| Style:    | Mobile Home-Single Wide   |        |                   |
| Size:     | 1,522 sq.ft.              | Age:   | 2013 (12 yrs old) |
| Beds:     | 3                         | Baths: | 2                 |
| Garage:   | Single Garage Detached    |        |                   |
| Lot Size: | -                         |        |                   |
| Lot Feat: | -                         |        |                   |
|           |                           |        |                   |

Heating:Forced AirWater:-Floors:Carpet, LaminateSewer:-Roof:Asphalt ShingleCondo Fee:-Basement:-LLD:-Exterior:-Zoning:-Foundation:-Utilities:-

Features: -

Inclusions: N/A

Charming 3-Bed, 2-Bath Home with Bonus Room & Detached Garage! Welcome to this well-maintained 2013-built 3 bedroom, 2 bathroom mobile home offering comfort, space, and flexibility for today's lifestyle. Thoughtfully designed with a bright and open layout, this home features a spacious living area, a modern kitchen with ample cabinetry, and a cozy dining space perfect for family meals or entertaining guests. At the front of the home, you'll find a bonus room flooded with natural light—ideal as a sitting area, reading nook, or creative studio. Need more space? This versatile room could easily be converted into a 4th bedroom or a private home office to suit your needs. The primary bedroom includes an ensuite, offering privacy and convenience, while the two additional bedrooms are perfect for family, guests, or hobbies. The detached garage provides great additional storage or workshop space. Call your favorite REALTOR® to book a showing!