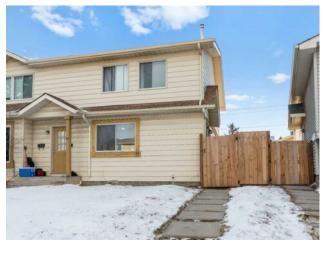

## 71 Castlebrook Way NE Calgary, Alberta

MLS # A2209170

\$409,900

| Division: | Castleridge                                       |        |                   |  |
|-----------|---------------------------------------------------|--------|-------------------|--|
| Type:     | Residential/Duplex                                |        |                   |  |
| Style:    | 2 Storey, Attached-Side by Side                   |        |                   |  |
| Size:     | 1,182 sq.ft.                                      | Age:   | 1983 (42 yrs old) |  |
| Beds:     | 4                                                 | Baths: | 2 full / 1 half   |  |
| Garage:   | Off Street                                        |        |                   |  |
| Lot Size: | 0.06 Acre                                         |        |                   |  |
| Lot Feat: | Back Lane, Irregular Lot, Landscaped, See Remarks |        |                   |  |

Features: See Remarks

Inclusions: N/A

Welcome to this charming home located in the heart of Castleridge. This property offers a functional layout, featuring a bright and inviting living room that flows seamlessly into the dining area. The well-equipped kitchen provides ample space for meal preparation, perfect for family living or entertaining. Upstairs, you'll find comfortable bedrooms offering privacy and relaxation. The home has been updated with new vinyl floors throughout, adding both durability and a modern touch. The property also features low-maintenance aluminum siding. The spacious yard provides endless possibilities for outdoor enjoyment. Located in a family-friendly community, this home is within walking distance of schools, parks, shopping, and public transit, making it an ideal choice for those seeking convenience and comfort. Book your showing today!