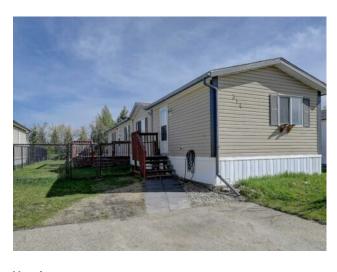

## 314, 10615 88 STREET Grande Prairie, Alberta

MLS # A2209244

\$149,900

Division: MH - Trumpeter Village Mobile/Manufactured House Type: Style: Mobile Home-Single Wide Size: 1,216 sq.ft. Age: 2009 (16 yrs old) **Beds:** Baths: Garage: Parking Pad Lot Size: Lot Feat:

Heating:Forced AirWater:-Floors:Vinyl PlankSewer:-Roof:ShingleCondo Fee:-Basement:-LLD:-Exterior:-Zoning:-Foundation:-Utilities:-

Features: -

Inclusions: FRIDGE STOVE DISHWASHER WASHER DRYER

Welcome to this inviting 1216 sqft home on a massive lot with NO REAR NEIGHBOURS! Inside, you'll find a bright, open-concept layout with plank flooring throughout -ideal for both everyday life and entertaining. The kitchen has an open concept with ample counter space, and excellent storage, flowing seamlessly into the dining and living areas. A HUGE BONUS included is a big Air Conditioning window unit with supports already installed in the main area! The primary suite is a relaxing retreat with its own ensuite with a jetted soaker tub. The two additional bedrooms offer flexibility for children, guests, or a home office. Step outside to enjoy the spacious west-facing deck—the perfect spot to soak up the evening sun. The large backyard also features a garden box, ideal for growing your favourite veggies or flowers. And with no rear neighbours, you'll enjoy added privacy and peace. Notable updates include a 1-year-old hot water tank, new washing machine, and a new chimney system (2019). Pad rent is 583.50/month This home offers the perfect blend of comfort, space, and thoughtful upgrades. Don't miss out—book your showing today!