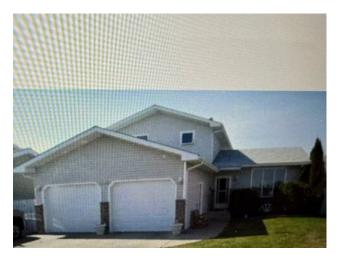

## **259 Sprague Way SE Medicine Hat, Alberta**

MLS # A2209264

\$370,000

| Division: | SE Southridge          |        |                   |  |  |  |
|-----------|------------------------|--------|-------------------|--|--|--|
| Type:     | Residential/House      |        |                   |  |  |  |
| Style:    | 1 and Half Storey      |        |                   |  |  |  |
| Size:     | 1,776 sq.ft.           | Age:   | 1989 (36 yrs old) |  |  |  |
| Beds:     | 5                      | Baths: | 3                 |  |  |  |
| Garage:   | Double Garage Detached |        |                   |  |  |  |
| Lot Size: | 0.14 Acre              |        |                   |  |  |  |
| Lot Feat: | Back Lane, Back Yard   |        |                   |  |  |  |