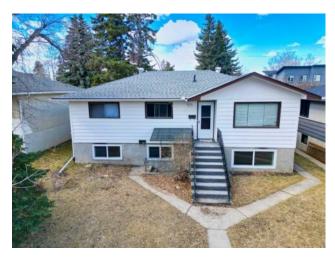

## 2815 41 Street SW Calgary, Alberta

MLS # A2209358

\$858,858

| Division: | Glenbrook                                                          |        |                   |  |  |
|-----------|--------------------------------------------------------------------|--------|-------------------|--|--|
| Type:     | Residential/Hou                                                    | ıse    |                   |  |  |
| Style:    | Bungalow                                                           |        |                   |  |  |
| Size:     | 1,096 sq.ft.                                                       | Age:   | 1960 (65 yrs old) |  |  |
| Beds:     | 5                                                                  | Baths: | 2                 |  |  |
| Garage:   | Additional Parking, Alley Access, Double Garage Detached, Garage F |        |                   |  |  |
| Lot Size: | 0.14 Acre                                                          |        |                   |  |  |
| Lot Feat: | Back Lane, Rectangular Lot, Treed                                  |        |                   |  |  |

Inclusions: (2) Fridges, (2) Electric Stoves, (1) Range Hood, (1) Dishwasher, (1) Washer/Dryer

2815 41 Street SW | Raised Bungalow In The Community Of Glenbrook | Solid 1960's Home Featuring Bright Main Floor With Large Windows, Original Hardwood, Thoughtful Updates | Lower 2 Bedroom Suite With Front Private Entrance | Double Detached Garage & Extra Parking