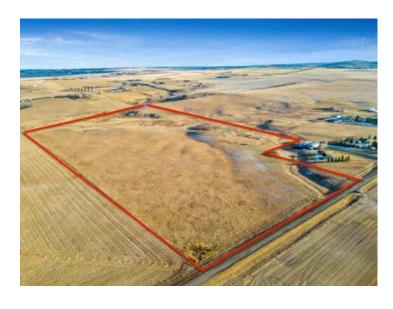

## 80 W Street W Rural Foothills County, Alberta

MLS # A2209361

\$1,400,000

Division: NONE

Lot Size: 74.13 Acres

Lot Feat: Cleared, Creek/River/Stream/Pond, Gentle Sloping, Meadow, Native Pla

By Town: Calgary

**LLD:** 32-21-1-W5

Zoning: A

Water: See Remarks

Sewer:

Utilities: -

Welcome to a truly exceptional opportunity! This stunning 74-acre parcel is located less than 10 minutes from Calgary, offering the perfect balance of peaceful country living with unbeatable access to all the city's amenities.\*\*\*\*\*Whether you're dreaming of building your forever home, investing for the future, or exploring development potential—this property has it all.\*\*\*\*Just 5 minutes from Spruce Meadows, Rocky Mountain Show Jumping, and Sirocco Golf Course, this land is perfectly positioned for both lifestyle and convenience. Enjoy rolling hills, a picturesque valley, and a meandering creek fed by a natural spring—all set in a quiet, wind-sheltered location that feels like your own private paradise.\*\*\*There are multiple ideal building sites, each with spectacular views and endless potential. Plus, with the possibility to subdivide (with Foothills County approval), this is a smart investment you won't want to pass up.\*\*\*The future here is wide open—create your dream estate, horse property, or land bank for future growth.\*\*\*Make an offer and make it yours today. Opportunities like this don't come often!\*\*\*Please note: GST is not included in the list price. If applicable and the Buyer is not a GST registrant, GST will be payable to the Seller's lawyer on or before Completion Day.