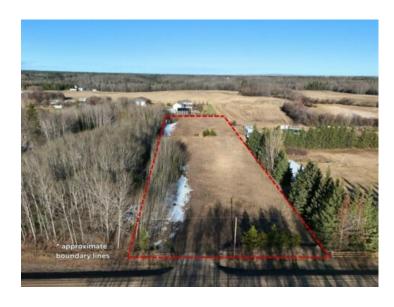

## Plan 0526447 Block 1 Lot 1 Rural Grande Prairie No. 1, County of, Alberta

MLS # A2209362

\$219,900

Division: Bear Ridge Estates

Lot Size: 2.65 Acres

Lot Feat: 
By Town: Grande Prairie

LLD: 9-71-5-W6

Zoning: CR-5

Water: None

Sewer: 
Utilities: -

2.65 acre lot just minutes from Grande Prairie with pavement to your door by 2026! What an opportunity to develop your own home on a beautiful property without restrictive covenants dictating the size or style of home. Whether you're looking to bring in a manufactured home, modular home or stick frame your dream home and shop, the options are all there. The lot is primarily open and level with tree lines between the closest neighbors. The County has confirmed that paving of range road 53 from twp rd 712 south will be completed over the 2025/2026 build season, so there will be pavement right to this property. Zoned CR-5. For more information or to view contact your favorite real estate professional today!