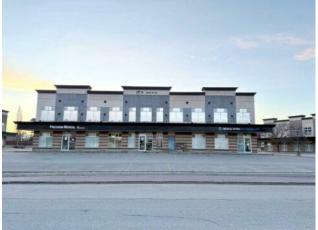

## 200, 9805 97 Street Grande Prairie, Alberta

Heating: Floors: Roof:

**Exterior:** 

Water:

Sewer:

Inclusions:

-

-

Unlock the potential of your business with this exceptional 6,000 sq.ft office space, available for lease in a highly accessible and professional commercial building. Perfectly suited for a wide range of professional services, this expansive suite offers a well-appointed, turnkey layout designed for productivity and comfort. The space includes 22 offices (including 5 double/partner sizes offices), 3 boardroom-sized spaces, interview room, 4 washrooms, staff/lunchroom, and a spacious reception area. There are large windows allowing for lots of light. Located in a well-maintained building with excellent curb appeal and parking, and an elevator, this property offers both functionality and prestige. Whether you're expanding your operations or establishing a new headquarters, this space is ready for immediate occupancy. Schedule a tour today and discover how this professional space can support your business success. Lease rate \$20.00/sf= \$10,000 + GST /mo. Additional rent includes condo fees, property tax, insurance and water \$4,544.24/mo. Total Rent =\$14,544 plus utilities & tenant insurance.