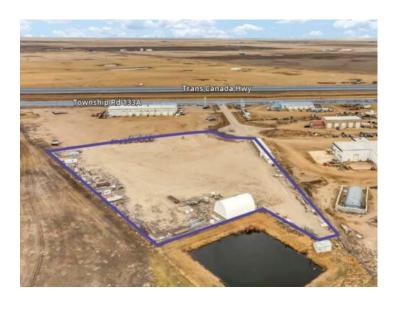

## 6, 7013 Old Trans Canada Highway Rural Cypress County, Alberta

MLS # A2209504

\$1,450,000

Division: NONE

Lot Size: 7.91 Acres

Lot Feat: 
By Town: Redcliff

LLD: 24-13-7-W4

Zoning: I, Industrial

Water: None

Sewer: 
Utilities: -

Available for sale or lease, this 7.91-acre industrial parcel in Cypress County presents a prime opportunity for warehousing, logistics, and industrial operations. Situated just minutes from Redcliff and Medicine Hat with direct exposure to the Trans-Canada Highway, the site is fully fenced, graded, leveled, and graveled—offering a secure, construction-ready solution for immediate development. Zoned Industrial District (I), the property supports a wide range of permitted uses including trucking, warehousing, manufacturing, and equipment storage. With existing site improvements, ¼ ownership of an on-site pump house, and flexible purchase or build-to-suit lease options, this location offers exceptional value for users seeking scalable industrial infrastructure in a strategic Southern Alberta trade corridor.