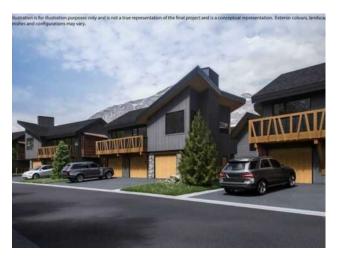

Features: Kitchen Island, Open Floorplan, Stone Counters, Storage

Inclusions: NA

Discover luxury mountain living at its finest in these exquisite 2-bed, 2-bath loft style townhouses, in Stewart Creek's newest multi-family development, The Meadows at Stewart Creek, Situated just under 60 minutes from YYC. These popular elevated homes are spacious and self-contained, with nearly 900 square feet of living space, spacious South facing balconies, along with a 1.5 car garage, driveway parking for an additional car and large gear/storage area. Enjoy well appointed and full-featured, open concept living along with 2 bedrooms and 2 full baths- as well as in suit laundry and in unit storage. With multiple colour palettes available for Buyers to select from, The Meadows' tasteful interior design appointments create restful spaces. The unparalleled design carries throughout, and non-parallel walls contribute to both Privacy and interest. I-guide is Show Suite unit of the same plan in the Developer's previous project.