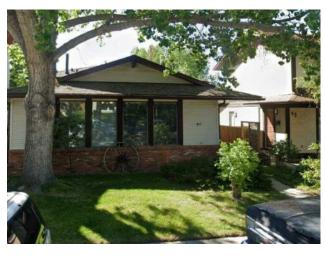

## 40 Edgeford Road NW Calgary, Alberta

MLS # A2209852

\$648,846

Division: Edgemont Type: Residential/House Style: 4 Level Split Size: 1,256 sq.ft. Age: 1979 (46 yrs old) **Beds:** Baths: Garage: Alley Access, Double Garage Detached, Garage Door Opener, Garage Faces Lot Size: 0.10 Acre Lot Feat: Back Lane, Back Yard, Backs on to Park/Green Space, Front Yard, Lawn, Lev

Features: Storage

Inclusions: N/A

40 Edgeford Road NW | 1,836 SF Of Developed Living Area | Nestled In The Heart Of Desirable Edgemont | Original 1970s Four-Level Split Home Offers Timeless Charm & An Unbeatable Location | Backing Onto A Park This Three Bedroom Home Boasts Spacious Living Areas, Large Windows That Flood The Home With Natural Light & A Cozy Corner Brick Fireplace On The Lower Level, Perfect For Relaxing Evenings | Classic Layout & Solid Structure, This Home Is A Fantastic Opportunity For Those Looking To Renovate Or Restore Its Vintage Appeal | Private Backyard With Direct Park Access | Easy Access To Superstore, Northland & Market Mall, Children & Foothills Hospitals, Shaganappi Trail, John Laurie Blvd, Crowchild Trail & Stoney Trail | Minutes From Top-Rated Schools & Transit | Nosehill Park To The East Of Edgemont For Even More Green Space! Edgemont Has The Highest Number Of Parks And Playgrounds Compared To Any Other Calgary Neighbourhood! | Conveniently Accessed By Several Main Routes & Public Transit For Easy Transportation To Anywhere In The City | A Rare Find In A Sought-After Community!