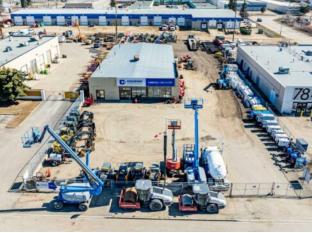

Prime Industrial Investment Opportunity – North Red Deer Located on a high-traffic main corridor in the heart of North Red Deer, this large industrial shop sits on a spacious 0.8-acre lot, offering excellent visibility and easy access for commercial operations. The building features ample space for warehousing, manufacturing, or industrial service use, with plenty of yard space for parking, equipment, or future expansion. Property highlights; Lot Size: 0.8 acres – ideal for maneuvering large vehicles or storing materials, Established Tenancy: Currently leased to a long-term tenant with a solid lease in place – tenant wishes to stay; Zoning: Industrial – supports a variety of commercial and industrial use. Great Stable income-generating property as the existing tenant has expressed strong interest in continuing their lease, providing a stable and long-term revenue stream for investors.