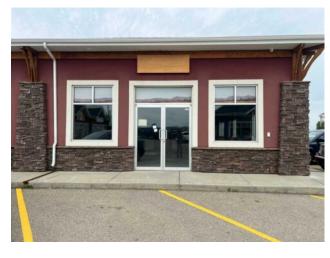

## 370, 49 Hinshaw Drive Sylvan Lake, Alberta

N/A

MLS # A2209961

\$20

| Division:   | Hewlett Park |
|-------------|--------------|
| Туре:       | Business     |
| Bus. Type:  | -            |
| Sale/Lease: | For Lease    |
| Bldg. Name: | -            |
| Bus. Name:  | -            |
| Size:       | 1,430 sq.ft. |
| Zoning:     | -            |
|             |              |

**Heating:** Addl. Cost: Floors: **Based on Year:** Roof: **Utilities: Exterior:** Parking: Water: Lot Size: Sewer: Lot Feat: **Inclusions:** 

Discover 1,285 sq. ft. of versatile commercial space situated at the high-traffic intersection of Highway 20 and Herder Drive. This sought-after location offers exceptional visibility and easy access—ideal for a wide range of business ventures. Act quickly to secure your spot .