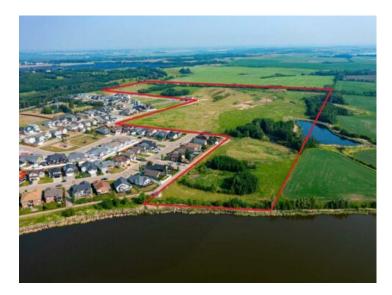

## 6740 Cedar Way Innisfail, Alberta

## \$3,300,000

| Hazelwood Estates |
|-------------------|
| 55.10 Acres       |
| -                 |
| Innisfail         |
| 29-35-28-W4       |
| RD                |
| -                 |
| -                 |
| -                 |
|                   |

Turn-key 55.1-acre Residential Development Parcel with 262 +/- residential single and muti-family lots ready to be built out. Hazelwood Estates is the Premier Community in Innisfail that is an integral part of Innisfail's North Area Structure Plan (NASP) that town council is focused on growing. Innisfail is an Energized Community, and this development allows you to start building immediately. This parcel features the new school site with Executive lots backing onto the Prestigious Innisfail Golf Club and Dodds Lake. Located just 20 minutes from Red Deer and 60 minutes to Calgary, Innisfail is a hot bed for extensive growth and poised to be a Big Part of Alberta's Expanding Future.