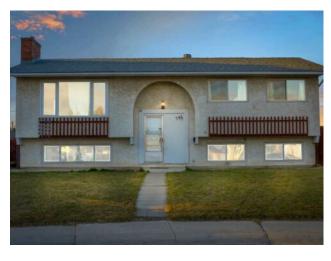

## 348 Penworth Way SE Calgary, Alberta

MLS # A2210118

\$535,000

| Division: | Penbrooke Meadows                                                 |        |                   |  |  |
|-----------|-------------------------------------------------------------------|--------|-------------------|--|--|
| Type:     | Residential/House                                                 |        |                   |  |  |
| Style:    | Bi-Level                                                          |        |                   |  |  |
| Size:     | 1,153 sq.ft.                                                      | Age:   | 1973 (52 yrs old) |  |  |
| Beds:     | 5                                                                 | Baths: | 2 full / 1 half   |  |  |
| Garage:   | Double Garage Detached, Garage Faces Rear, Parking Pad            |        |                   |  |  |
| Lot Size: | 0.13 Acre                                                         |        |                   |  |  |
| Lot Feat: | Back Lane, Back Yard, Front Yard, Pie Shaped Lot, Street Lighting |        |                   |  |  |

Features: Separate Entrance, Storage

Inclusions: Refrigerator, Washer Dryer, Stove, stacked Washer Dryer, backyard Shed

Welcome to 348 Penworth Way! This spacious bi-level home offers a fantastic opportunity with five bedrooms, two living areas, and two kitchens. With a little bit of TLC, and a few cosmetic updates could transform this home to suit your style. Whether you want to make gradual improvements or give the entire home a makeover for instant equity, the potential is yours to unlock with simple, cosmetic changes. The upper level features a bright, airy living room with a large picture window that fills the space with south-facing natural light. The living area flows seamlessly into the dining room, which offers ample space for a large table—perfect for hosting family gatherings. The kitchen boasts a practical layout, with a large double window bringing in extra light while you prepare meals. Just off the kitchen, a mudroom leads to the back door, providing a convenient space for storing coats, boots, and umbrellas. Down the hall, you'Il find a full bathroom and two smaller bedrooms, ideal for children's rooms, offices, or guest rooms. The master suite is generously sized and includes its own half-bath, offering added privacy and convenience. The lower level is full of potential, perfect for an in-law suite, or even an Airbnb for extra income. It includes a full kitchen, full bathroom, and two bedrooms—both with plenty of closet space and natural light. The spacious living area is cozy, featuring a fireplace with a stunning brick surround. A wet bar connects the living area, making it a great spot for entertaining or enjoying weekend games with friends. Outside, the large lot offers an oversized garage to keep your vehicles snow-free, plus a shed for additional storage and pad parking. This home has incredible potential to fit your needs and desires. Don't miss out—book your showing today before it's gone!