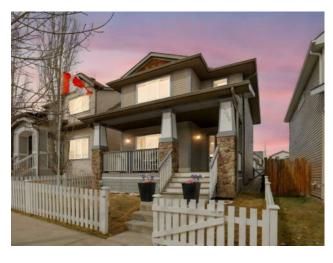

## 2356 Reunion Rise NW Airdrie, Alberta

MLS # A2210143

\$589,000

| Division: | Reunion                                                 |        |                   |  |  |
|-----------|---------------------------------------------------------|--------|-------------------|--|--|
| Type:     | Residential/House                                       |        |                   |  |  |
| Style:    | 2 Storey                                                |        |                   |  |  |
| Size:     | 1,511 sq.ft.                                            | Age:   | 2008 (17 yrs old) |  |  |
| Beds:     | 3                                                       | Baths: | 3 full / 1 half   |  |  |
| Garage:   | Alley Access, Double Garage Detached, Garage Faces Rear |        |                   |  |  |
| Lot Size: | 0.08 Acre                                               |        |                   |  |  |
| Lot Feat: | Back Lane, Back Yard, Landscaped, Rectangular Lot       |        |                   |  |  |

Features: Bar, Kitchen Island, Laminate Counters, Low Flow Plumbing Fixtures, Pantry, Walk-In Closet(s)

Inclusions: N/A

Hello, Gorgeous! Welcome to 2356 Reunion Rise, a beautifully maintained 3-bedroom, 3.5-bathroom home offering 1,511 sq. ft. above grade plus a fully developed 699 sq. ft. basement in the sought-after community of Reunion in Airdrie. Thoughtfully upgraded and meticulously cared for, this home blends charm, comfort, and functionality—perfect for families or anyone looking for move-in ready living. Step inside to discover 9-foot ceilings on both the main level and in the finished basement, birch-engineered hardwood flooring, and a stylish kitchen featuring maple cabinetry stained in "Early American," a granite double sink, beautiful countertops with angled cuts, and newer appliances including a range (2019), fridge (2023), and over-the-range microwave (2025). Tile flooring in high-traffic areas adds durability and ease of maintenance, while the dining area opens to a beautifully maintained rear deck with pressure-treated wood (re-stained in 2024), a gas line, and a BBQ shelter—ideal for enjoying the outdoors. Upstairs, you'll find three comfortable bedrooms, convenient upper-level laundry, and spacious bathrooms with comfort-height toilets. The fully developed basement offers a flexible layout with a mix of drywall and ceiling tile finishes—ideal for a cozy family room, home office, or playroom. Additional updates include a tankless water heater (2023) and a new furnace (2024) with a transferable 12-year warranty. The detached garage is insulated and finished with OSB walls, and includes more than 12 outlets and built-in shelving—perfect for storage or a hobby space. The backyard is fully fenced and features a sump system (never used), showcasing dry and reliable drainage. Additional highlights include R60 insulation, new skirting on the front veranda, a cold water line to the fridge, new carpet in select areas,