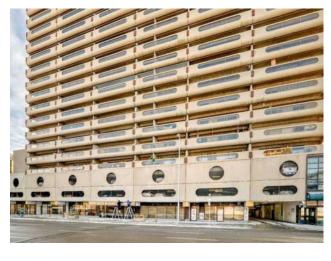

## 215 6 Avenue SE Calgary, Alberta

Heating:
Floors:
Roof:
Exterior:
Water:
Sewer:
Inclusions:

n/a

MLS # A2210151

## \$21 per sq.ft.

| Division:   | Downtown Commercial Core |
|-------------|--------------------------|
| Type:       | Retail                   |
| Bus. Type:  | -                        |
| Sale/Lease: | For Lease                |
| Bldg. Name: | Rocky Mountain Court     |
| Bus. Name:  | -                        |
| Size:       | 902 sq.ft.               |
| Zoning:     | -                        |
|             | Addl. Cost:              |
|             | Based on Year:           |
|             | Utilities:               |
|             | Parking: -               |
|             | Lot Size: -              |
|             | Lot Feat: -              |
|             |                          |

Retail unit located on the busy 6th Ave downtown corridor. Strategically located between Calgary's Chinatown and the high density East Village provides a 24 hour customer base. Close to the Calgary Public Library, Redeveloping Olympic Plaza, Bow Valley College, and the C-Train. Great visibility and pedestrian traffic at the base of a 300 unit residential building with professional management