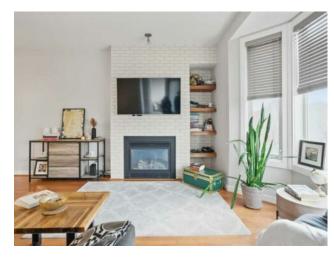

Inclusions: N/A

Welcome to #303 AT BELLA CITTÀ, a stylish and spacious 1 BED + VERSATILE DEN condo offering 827 SQ FT of thoughtfully designed living space in the heart of VIBRANT BRIDGELAND. Located in a PET-FRIENDLY, WELL-MANAGED BUILDING, this home is the perfect blend of comfort, character, and inner-city convenience. Enjoy soaring 9' HIGH CEILINGS, LARGE WINDOWS allowing PLENTY OF NATURAL LIGHT in an impressively SPACIOUS LAYOUT. Anchored by a GAS FIREPLACE WITH BRICK SURROUNDING, you' Il love the cozy atmosphere for relaxing or entertaining. The MODERN KITCHEN is both functional and elegant, featuring GRANITE TILE COUNTERTOPS, a FULL SUITE OF STAINLESS-STEEL APPLIANCES, KITCHEN PANTRY, and a BREAKFAST BAR. The PRIMARY BEDROOM INCLUDES CUSTOM CALIFORNIA CLOSETS, while the DEN offers exceptional flexibility — perfect as a SECOND BEDROOM, HOME OFFICE, GYM, OR CREATIVE STUDIO. You' Il appreciate thoughtful touches like HEATED FLOORS, FULL-SIZE IN-SUITE WASHER & DRYER, and PLENTY OF CLOSET SPACE. Step out onto your PRIVATE BALCONY, BLESSED WITH MATURE TREES AND VIEWS OF BRIDGELAND PARK, complete with a NATURAL GAS BBQ HOOKUP. The building also offers HEATED & SECURE UNDERGROUND PARKING, an ADDITIONAL STORAGE UNIT, CAR WASH BAY, and BIKE STORAGE. Building hallways have A/C keeping the hallways and units cool. Location-wise, it doesn't get better: you're DIRECTLY ACROSS FROM UNA PIZZA, VILLAGE ICE CREAM, AND PHIL & SEBASTIAN COFFEE, with OEB BREAKFAST, SHIKI MENYA, BLUE STAR DINER, AND LIL EMPIRE just steps away. Plus, enjoy easy access to PARKS, THE