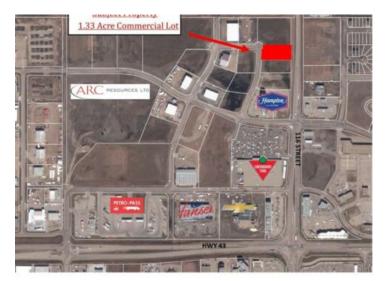

Final Phase of Westgate Business Park, Grande Prairie's premier power center for retail and commercial business. Full Municipal services available on this 1.33 Acre commercial lot that offers over 152 feet of frontage on 116 street. Direct access to all major transportation routes. Close to Grande Prairie Regional Airport and the new Grande Prairie Regional Hospital with signalized intersections. Highest standards of development with wide roads and sidewalks. Wexford Developments offers build-to-suit options to bring any design to life for your business. Call your Commercial REALTOR ® today for additional information.