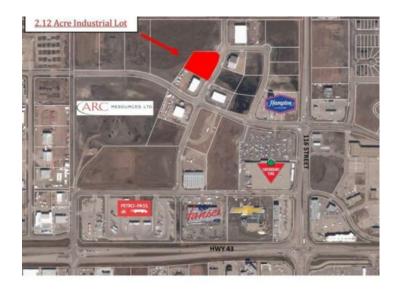

## 10502 118 Street Grande Prairie, Alberta

MLS # A2210310

\$795,000

Division: Westgate

Lot Size: 2.12 Acres

Lot Feat: City Lot

By Town: 
LLD: 
Zoning: IB - Industrial Business

Water: Public

Sewer: Public Sewer

Utilities: Electricity at Lot Line, Natural Gas at Lot Line

Final Phase of Westgate Business Park. Providing you access to the thriving economies in the oil & gas, agriculture, and forestry industries. This High visibility 2.12 -acre Industrial lot offers direct access to all major transportation routes. Close to Grande Prairie Regional Airport and the new Grande Prairie Regional Hospital. Grande Prairie is the service hub for northern Alberta and British Columbia, with a demographic service area of more than 275,000 people. Limited premier lots still available and this is the ideal place to build your business. Wexford offers build-to-suit options to bring your design plans to life. Call a commercial REALTOR® today for more information.