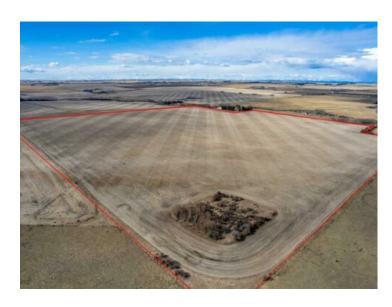

## SW-29-29-1-W5 Range Road 15 & Twp Rd 294 Rural Mountain View County, Alberta

MLS # A2210344

\$1,400,000

Division: NONE

Lot Size: 148.80 Acres

Lot Feat: 
By Town: Carstairs

LLD: 29-29-1-W5

Zoning: AG

Water: None

Sewer: 
Utilities: -

An exceptional opportunity awaits with this 148.8 ACRE parcel of PRIME FARMLAND, perfectly positioned just minutes from CARSTAIRS. With a gentle east slope and sweeping views in all directions, this property offers both productivity and stunning scenery. Currently, 140 ACRES ARE IN BROKE LAND, prepped and ready for the 2025 crop. (Lease for 2025 in place as of April 23/25- with revenue for 2025 going to seller)— whether you're an established farmer or just starting out, this land is ready to work for you. Looking to build your dream home? This location is ideal— CLOSE TO TOWN, yet PEACEFUL and PRIVATE, with plenty of space to create your perfect rural retreat. Whether you're planning a custom home, expanding your agricultural footprint, or seeding it down for hay, the possibilities here are endless. Bare land parcels of this size and quality rarely come available in this area—don't miss your chance to own this incredible piece of land!