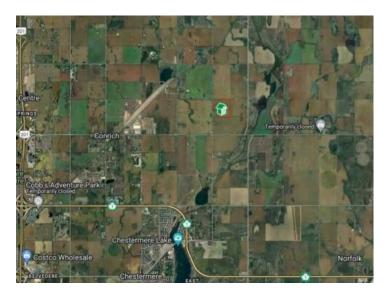

Here are 120 Acres of farmland that are currently zoned AG-GEN but are strategically and conveniently located for someone with a longer term vision for the area and property. The parcel sits just outside the current Conrich Area Structure Plan Boundary and about 3.5km from the CN Calgary Logistics Park. It is only 5km from Conrich, 6km from Chestermere and 8.5km from Calgary. The property currently has a 36'x48' shop that is about 10-15 years old and the land is leasing for farming year to year with rotational crops. A treated water line has been laid on the west side of the road while power and gas is on both sides of the property. Access is directly off of Range Road 281. Come and explore for yourself today.