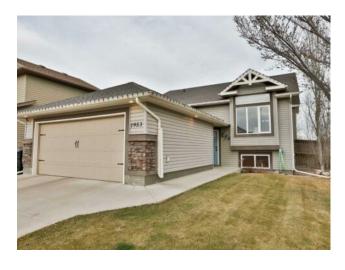

## 1953 Parkside Green Coaldale, Alberta

MLS # A2210626

\$475,000

| Division: | NONE                                                                |        |                   |
|-----------|---------------------------------------------------------------------|--------|-------------------|
| Type:     | Residential/House                                                   |        |                   |
| Style:    | 2 Storey                                                            |        |                   |
| Size:     | 1,110 sq.ft.                                                        | Age:   | 2012 (13 yrs old) |
| Beds:     | 4                                                                   | Baths: | 3                 |
| Garage:   | Double Garage Attached                                              |        |                   |
| Lot Size: | 0.12 Acre                                                           |        |                   |
| Lot Feat: | Back Lane, Back Yard, Corner Lot, Front Yard, Landscaped, Lawn, Tre |        |                   |

Welcome to 1953 Parkside Green, a stunning corner lot in Coaldale that boasts immense street appeal and is just a short walk from the dog park. This fully developed bi-level home offers just under 1,150 square feet of living space and was built in 2012. It features four bedrooms and three bathrooms. Upon entering, you'll be greeted by beautiful vaulted ceilings, laminate flooring, iron spindles, and an abundance of built-in cabinets and closet storage throughout the kitchen. The kitchen itself has received several lovely updates, including new countertops, a stylish backsplash, an undermount sink with a modern faucet, and stainless steel appliances. There are two bedrooms conveniently located on the main floor. The main bedroom showcases a charming wooden niche feature, while the main bathroom is equipped with a five-foot tub and shower. The primary bedroom includes a walk-in closet and an ensuite bathroom featuring a five-foot shower and plenty of storage space. The spacious bi-level basement is flooded with natural light thanks to its large windows and features a corner stone gas fireplace, creating a cozy atmosphere. It also includes a delightful bar area complete with a beer and wine fridge, a sink, extra decorative storage and surround sound. This home offers roughed-in laundry hookups on the main floor as well as in the basement. The backyard features an enlarged composite deck with a privacy obscured glass wall and a gas line for barbecuing or fire pit. You'll find mature trees, a fire pit area, and underground sprinklers, perfect for outdoor entertaining. Completing this property is a double car garage equipped with a heater and built-in storage. Coaldale is an desirable small community offering wonderful new amenities that make it an ideal place to plant your roots! Don't miss your chance to own this beautiful property!