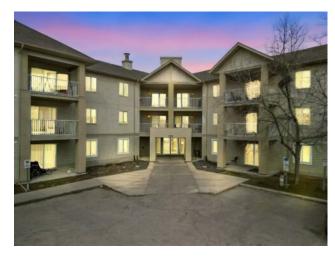

## 3214, 3000 Citadel Meadow Point NW Calgary, Alberta

MLS # A2210750

\$325,000

Citadel Division: Residential/Low Rise (2-4 stories) Type: Style: Apartment-Single Level Unit Size: 846 sq.ft. Age: 2001 (24 yrs old) **Beds:** Baths: Garage: Parking Pad Lot Size: Lot Feat:

Inclusions: N/A

Welcome to this beautifully updated, south-facing condo overlooking serene green space! Enjoy peaceful views and direct access to scenic pathways, parks, and off-leash dog areas—perfect for nature lovers and pet owners alike. Inside, you'll find fresh paint, upgraded flooring, and an abundance of natural light throughout. This bright and airy 2-bedroom, 2-bathroom home offers both comfort and convenience in a vibrant, outdoor-friendly community.