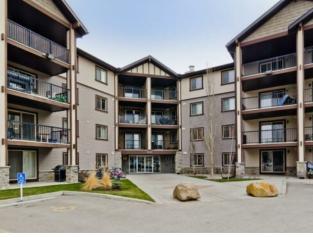

## \$294,900

| Division: | Panorama Hills                                                    |        |                   |
|-----------|-------------------------------------------------------------------|--------|-------------------|
| Туре:     | Residential/Low Rise (2-4 stories)<br>Apartment-Single Level Unit |        |                   |
| Style:    |                                                                   |        |                   |
| Size:     | 835 sq.ft.                                                        | Age:   | 2008 (17 yrs old) |
| Beds:     | 2                                                                 | Baths: | 2                 |
| Garage:   | Assigned, Stall                                                   |        |                   |
| Lot Size: | 0.00 Acre                                                         |        |                   |
| Lot Feat: | Landscaped, Level                                                 |        |                   |
|           | Water:                                                            | -      |                   |
|           | Sewer:                                                            | -      |                   |
|           | Condo Fee:                                                        | \$ 485 |                   |
|           | LLD:                                                              | -      |                   |
|           | Zoning:                                                           | DC     |                   |
|           | Utilities:                                                        | -      |                   |

Inclusions: N/A

Heating:

Floors:

Roof:

Basement: Exterior:

Foundation:

Features:

Welcome to this 2 Bedrooms/2 Baths + Den condo located in a desirable neighborhood of Panorama Hills. The shopping center, restaurant, pubs, and public transportation are just steps away. This condo unit features an open concept that offers a spacious kitchen with many cabinets. A dining area opens to a huge living room with french door that takes you to a balcony looking over the green pathway. A large Den that can be used as office/computer room or storage space. Large master bedroom with 4-piece ensuite bath and a walk-in closet. Good-sized second bedroom and a full bath. In suite laundry.