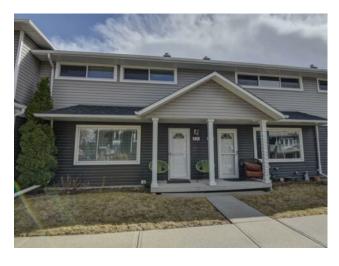

## 351 Regal Park NE Calgary, Alberta

MLS # A2210871

\$410,000

| Division: | Renfrew               |        |                   |
|-----------|-----------------------|--------|-------------------|
| Type:     | Residential/Five Plus |        |                   |
| Style:    | 2 Storey              |        |                   |
| Size:     | 1,056 sq.ft.          | Age:   | 1955 (70 yrs old) |
| Beds:     | 3                     | Baths: | 2                 |
| Garage:   | Off Street, Stall     |        |                   |
| Lot Size: | -                     |        |                   |
| Lot Feat: | Landscaped            |        |                   |

Features: No Animal Home, No Smoking Home

Inclusions: N/a

Welcome to this beautifully updated, spotlessly clean home in the great community of Renfrew with over 1500 feet of developed living space. As you enter the home, you will find a beautiful large kitchen with stainless steel appliances, granite countertops, and Gorgeous tile floors. A bright open Space leads you into the spacious living room, With beautiful laminate flooring and a large window. Upstairs, you will find three very spacious bedrooms with lots of light and a four piece bathroom. The basement is developed with a beautiful family room and laundry room, and a newer three-piece bathroom. This home must be seen. Close to downtown, buses, schools, shopping, and Deerfoot Trail, Arenas and swimming pool. You' Il fall in love